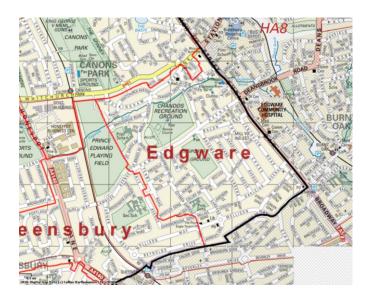

### Map of proposed ward

### Designated ward road names:

### All Roads within the Ward of Edgware being:

Lawrence Crescent Strathclyde Gardens Parkway Chelsea Close Raeburn Road Greencourt Avenue

Gordon Gardens The Highlands Leighton Close Cotman Gardens Rembrandt Road Orchard Grove Mollison Way Kenmore Gardens Constable Gardens Collier Drive Westleigh Gardens Axholme Avenue